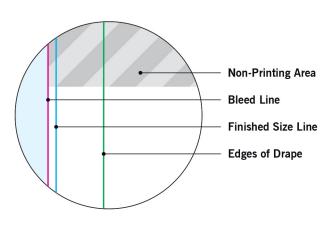

## **MAIN TEMPLATE LINES:**

### **BLEED LINE:**

The MAGENTA line shows the bleed line. Please extend artwork to this line if it goes to or past the finished size.

#### FINISHED SIZE LINE:

The CYAN line shows the finished size.

#### **IMAGE SAFETY LINE:**

The GREY line shows the image safety line. Keep all text, logos & important images inside the safety line or they might get cut off.

<sup>\*</sup> Due to the nature of the CMYK printing process, the reproduction of PANTONE® colors is not always 100% possible.