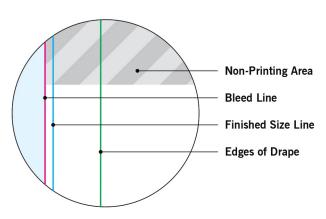

## **MAIN TEMPLATE LINES:**

### **BLEED LINE:**

The MAGENTA line shows the bleed line. Please extend artwork to this line if it goes to or past the finished size.

#### FINISHED SIZE LINE:

The CYAN line shows the finished size.

#### STITCHING LINE:

The BLACK line shows the stitching line.

#### **IMAGE SAFETY LINE:**

The GREY line shows the image safety line. Keep all text, logos & important images inside the safety line or they might get cut off.

<sup>\*</sup> Due to the nature of the CMYK printing process, the reproduction of PANTONE® colors is not always 100% possible.