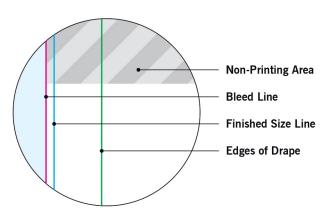

#### **BLEED LINE:**

The MAGENTA line shows the bleed line. Please extend artwork to this line if it goes to or past the finished size.

#### FINISHED SIZE LINE:

The CYAN line shows the finished size.

#### STITCHING LINE:

The BLACK line shows the stitching line.

#### **IMAGE SAFETY LINE:**

The GREY line shows the image safety line. Keep all text, logos & important images inside the safety line or they might get cut off.

<sup>\*</sup> Due to the nature of the CMYK printing process, the reproduction of PANTONE® colors is not always 100% possible.