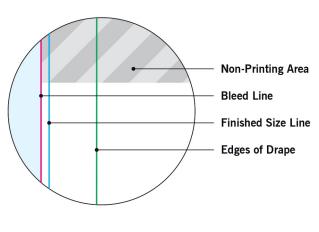

#### **BLEED LINE:**

The MAGENTA line shows the bleed line. Please extend artwork to this line if it goes to or past the finished size.

#### FINISHED SIZE LINE:

The CYAN line shows the finished size.

#### STITCHING LINE:

The BLACK line shows the stitching line.

#### **IMAGE SAFETY LINE:**

The GREY line shows the image safety line. Keep all text, logos & important images inside the safety line or they might get cut off.

<sup>\*</sup> Due to the nature of the CMYK printing process, the reproduction of PANTONE® colors is not always 100% possible.