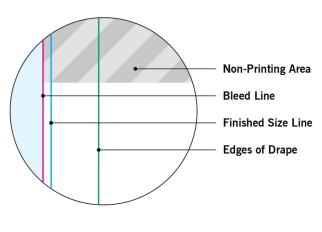

### **MAIN TEMPLATE LINES:**

### **BLEED LINE:**

The MAGENTA line shows the bleed line. Please extend artwork to this line if it goes to or past the finished size.

#### FINISHED SIZE LINE:

The CYAN line shows the finished size.

#### STITCHING LINE:

The BLACK line shows the stitching line.

#### **IMAGE SAFETY LINE:**

The GREY line shows the image safety line. Keep all text, logos & important images inside the safety line or they might get cut off.

<sup>\*</sup> Due to the nature of the CMYK printing process, the reproduction of PANTONE® colors is not always 100% possible.