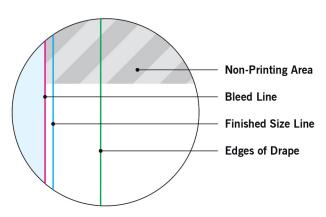

### **MAIN TEMPLATE LINES:**

#### **BLEED LINE:**

The MAGENTA line shows the bleed line. Please extend artwork to this line if it goes to or past the finished size.

#### FINISHED SIZE LINE:

The CYAN line shows the finished size.

#### STITCHING LINE:

The BLACK line shows the stitching line.

#### **IMAGE SAFETY LINE:**

The GREY line shows the image safety line. Keep all text, logos & important images inside the safety line or they might get cut off.

<sup>\*</sup> Due to the nature of the CMYK printing process, the reproduction of PANTONE® colors is not always 100% possible.