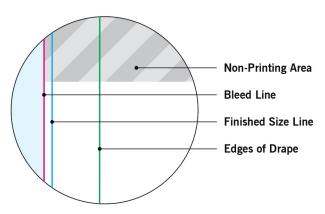

## **MAIN TEMPLATE LINES:**

### **BLEED LINE:**

The MAGENTA line shows the bleed line. Please extend artwork to this line if it goes to or past the finished size.

#### **FINISHED SIZE LINE:**

The CYAN line shows the finished size.

#### STITCHING LINE:

The BLACK line shows the stitching line.

#### **IMAGE SAFETY LINE:**

The GREY line shows the image safety line. Keep all text, logos & important images inside the safety line or they might get cut off.

<sup>\*</sup> Due to the nature of the CMYK printing process, the reproduction of PANTONE® colors is not always 100% possible.