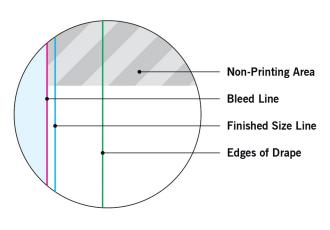

#### **BLEED LINE:**

The MAGENTA line shows the bleed line. Please extend artwork to this line if it goes to or past the finished size.

#### FINISHED SIZE LINE:

The CYAN line shows the finished size.

#### STITCHING LINE:

The BLACK line shows the stitching line.

#### **IMAGE SAFETY LINE:**

The GREY line shows the image safety line. Keep all text, logos & important images inside the safety line or they might get cut off.

<sup>\*</sup> Due to the nature of the CMYK printing process, the reproduction of PANTONE® colors is not always 100% possible.