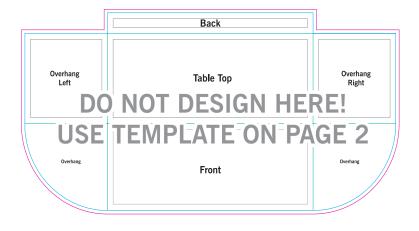

# **Standard Rectangular Table Throw**

6.0' Logo Print 3-Sided

Finished Print Size: 129.9in x 66.1in (W x H)

Data Format: 33.66cm x 18.28cm (finished print size & bleed at 1:10 scale)

- To ensure the quickest and most accurate verification and reproduction of your artwork, please use the template on page 2.
- Follow all artwork specifications & guidelines and do not alter the template lines, artboard (Adobe® Illustrator®) or canvas size (Adobe® Photoshop®).
- You must follow these instructions to ensure your delivery time.
- For a full list of artwork specifications & requirements, please visit our website.

## THINGS TO DO:

- Extend all artwork out to the templates magenta bleed line.
- Keep text, logos & important images inside the gray image safety line or they might get cut off.
- · Outline all fonts.
- Embed all placed images.
- If using Adobe® Photoshop®, delete all template lines before submitting your file.
- Design with 100% opaque PANTONE® Color Bridge® colors for more accurate color reproduction.\*
- · Submit all artwork files in CMYK color space mode.
- ONLY SAVE AND SEND PAGE 2 WITH YOUR ARTWORK.

## THINGS TO KNOW:

- The template is at 1:10 scale. DO NOT resize it.
- A minimum resolution of 360dpi is required for all raster (pixel) images.
   Higher resolutions are preferred.

VISPron∈t

- . DO NOT alter the template in any way.
- DO NOT use any of the template spot colors in your artwork. Anything
  using these colors is viewed as part of the template and is automatically
  removed by our system.
- If multiple images are selected for a product, submit one file per image.
- For multiple print and/or double print products, please design on all layouts within the template even if the layout graphics are the same.

### **MAIN TEMPLATE LINES:**