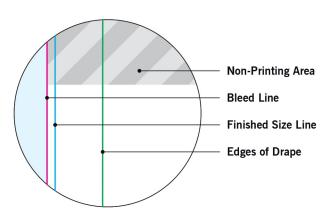

### **MAIN TEMPLATE LINES:**

#### **BLEED LINE:**

The MAGENTA line shows the bleed line. Please extend artwork to this line if it goes to or past the finished size.

#### FINISHED SIZE LINE:

The CYAN line shows the finished size.

#### STITCHING LINE:

The BLACK line shows the stitching line.

#### **IMAGE SAFETY LINE:**

The GREY line shows the image safety line. Keep all text, logos & important images inside the safety line or they might get cut off.

<sup>\*</sup> Due to the nature of the CMYK printing process, the reproduction of PANTONE® colors is not always 100% possible.