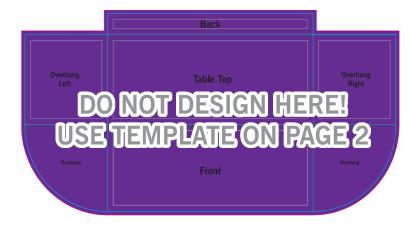

# WE USE A FULLY AUTOMATED ARTWORK CHECKING SYSTEM

- To ensure the quickest and most accurate verification and reproduction of your artwork, please use the template on page 2.
- Follow all artwork specifications & guidelines and do not alter the template lines, artboard (Adobe® Illustrator®) or canvas size (Adobe® Photoshop®).
- You must follow these instructions to ensure your delivery time.
- For a full list of artwork specifications & requirements, please visit our website.

Please reference a Pantone® Color Bridge® book to receive a process color simulation. Further information can be found on our website.

|                  | Back      |                   |
|------------------|-----------|-------------------|
| Overhang<br>Left | Table Top | Overhang<br>Right |
| Overhang         | Front     | Overhang          |