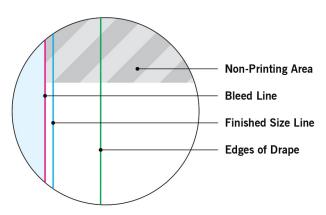

### **MAIN TEMPLATE LINES:**

#### **BLEED LINE:**

The MAGENTA line shows the bleed line. Please extend artwork to this line if it goes to or past the finished size.

#### FINISHED SIZE LINE:

The CYAN line shows the finished size.

#### STITCHING LINE:

The BLACK line shows the stitching line.

#### **IMAGE SAFETY LINE:**

The GREY line shows the image safety line. Keep all text, logos & important images inside the safety line or they might get cut off.

<sup>\*</sup> Due to the nature of the CMYK printing process, the reproduction of PANTONE® colors is not always 100% possible.