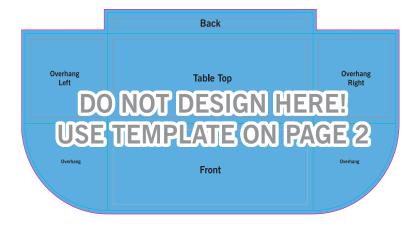

# WE USE A FULLY AUTOMATED ARTWORK CHECKING SYSTEM

- To ensure the quickest and most accurate verification and reproduction of your artwork, please use the template on page 2.
- Follow all artwork specifications & guidelines and do not alter the template lines, artboard (Adobe® Illustrator®) or canvas size (Adobe® Photoshop®).
- You must follow these instructions to ensure your delivery time.
- For a full list of artwork specifications & requirements, please visit our website.

# THINGS TO DO:

- Extend all artwork out to the templates magenta bleed line.
- Keep text, logos & important images inside the gray image safety line or they might get cut off.
- · Outline all fonts.
- Embed all placed images.
- If using Adobe® Photoshop®, delete all template lines before submitting your file.
- Design with 100% opaque PANTONE® Color Bridge® colors for more accurate color reproduction.\*
- · Submit all artwork files in CMYK color space mode.
- ONLY SAVE AND SEND PAGE 2 WITH YOUR ARTWORK.