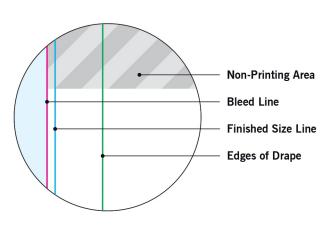

### **MAIN TEMPLATE LINES:**

#### **BLEED LINE:**

The MAGENTA line shows the bleed line. Please extend artwork to this line if it goes to or past the finished size.

#### FINISHED SIZE LINE:

The CYAN line shows the finished size.

#### STITCHING LINE:

The BLACK line shows the stitching line.

#### **IMAGE SAFETY LINE:**

The GREY line shows the image safety line. Keep all text, logos & important images inside the safety line or they might get cut off.

<sup>\*</sup> Due to the nature of the CMYK printing process, the reproduction of PANTONE® colors is not always 100% possible.