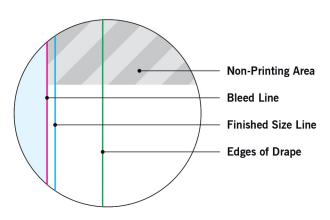

### **MAIN TEMPLATE LINES:**

#### **BLEED LINE:**

The MAGENTA line shows the bleed line. Please extend artwork to this line if it goes to or past the finished size.

#### FINISHED SIZE LINE:

The CYAN line shows the finished size.

#### STITCHING LINE:

The BLACK line shows the stitching line.

#### **IMAGE SAFETY LINE:**

The GREY line shows the image safety line. Keep all text, logos & important images inside the safety line or they might get cut off.

<sup>\*</sup> Due to the nature of the CMYK printing process, the reproduction of PANTONE® colors is not always 100% possible.