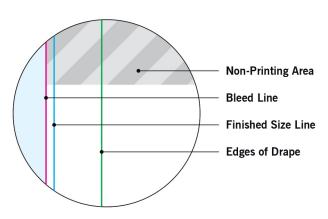

### **MAIN TEMPLATE LINES:**

#### **BLEED LINE:**

The MAGENTA line shows the bleed line. Please extend artwork to this line if it goes to or past the finished size.

#### FINISHED SIZE LINE:

The CYAN line shows the finished size.

#### STITCHING LINE:

The BLACK line shows the stitching line.

#### **IMAGE SAFETY LINE:**

The GREY line shows the image safety line. Keep all text, logos & important images inside the safety line or they might get cut off.

<sup>\*</sup> Due to the nature of the CMYK printing process, the reproduction of PANTONE® colors is not always 100% possible.