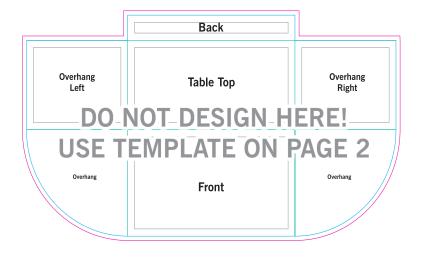

# THINGS TO DO:

- Extend all artwork out to the templates magenta bleed line.
- Keep text, logos & important images inside the gray image safety line or they might get cut off.
- · Outline all fonts.
- Embed all placed images.
- If using Adobe® Photoshop®, delete all template lines before submitting your file.
- Design with 100% opaque PANTONE® Color Bridge® colors for more accurate color reproduction.\*
- · Submit all artwork files in CMYK color space mode.
- ONLY SAVE AND SEND PAGE 2 WITH YOUR ARTWORK.

#### **BLEED LINE:**

The MAGENTA line shows the bleed line. Please extend artwork to this line if it goes to or past the finished size.

#### FINISHED SIZE LINE:

The CYAN line shows the finished size.

#### STITCHING LINE:

The BLACK line shows the stitching line.

#### **IMAGE SAFETY LINE:**

The GREY line shows the image safety line. Keep all text, logos & important images inside the safety line or they might get cut off.

<sup>\*</sup> Due to the nature of the CMYK printing process, the reproduction of PANTONE® colors is not always 100% possible.