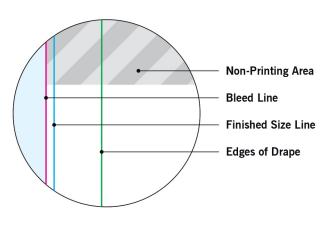

#### **BLEED LINE:**

The MAGENTA line shows the bleed line. Please extend artwork to this line if it goes to or past the finished size.

#### FINISHED SIZE LINE:

The CYAN line shows the finished size.

#### STITCHING LINE:

The BLACK line shows the stitching line.

#### **IMAGE SAFETY LINE:**

The GREY line shows the image safety line. Keep all text, logos & important images inside the safety line or they might get cut off.

<sup>\*</sup> Due to the nature of the CMYK printing process, the reproduction of PANTONE® colors is not always 100% possible.