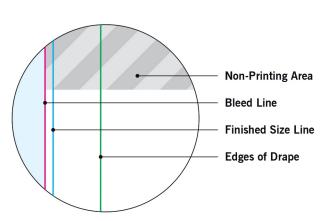

### **MAIN TEMPLATE LINES:**

#### **BLEED LINE:**

The MAGENTA line shows the bleed line. Please extend artwork to this line if it goes to or past the finished size.

#### FINISHED SIZE LINE:

The CYAN line shows the finished size.

#### STITCHING LINE:

The BLACK line shows the stitching line.

#### **IMAGE SAFETY LINE:**

The GREY line shows the image safety line. Keep all text, logos & important images inside the safety line or they might get cut off.

<sup>\*</sup> Due to the nature of the CMYK printing process, the reproduction of PANTONE® colors is not always 100% possible.