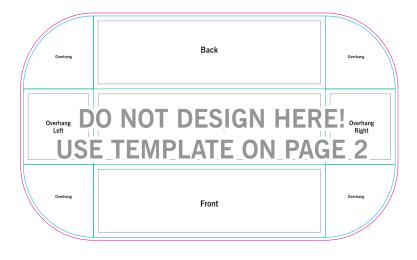

# WE USE A FULLY AUTOMATED ARTWORK CHECKING SYSTEM

- To ensure the quickest and most accurate verification and reproduction of your artwork, please use the template on page 2.
- Follow all artwork specifications & guidelines and do not alter the template lines, artboard (Adobe® Illustrator®) or canvas size (Adobe® Photoshop®).
- You must follow these instructions to ensure your delivery time.
- For a full list of artwork specifications & requirements, please visit our website.

# THINGS TO DO:

- Extend all artwork out to the templates magenta bleed line.
- Keep text, logos & important images inside the gray image safety line or they might get cut off.
- · Outline all fonts.
- Embed all placed images.
- If using Adobe® Photoshop®, delete all template lines before submitting your file.
- Design with 100% opaque PANTONE® Color Bridge® colors for more accurate color reproduction.\*
- · Submit all artwork files in CMYK color space mode.
- ONLY SAVE AND SEND PAGE 2 WITH YOUR ARTWORK.

# THINGS TO KNOW:

- The template is at 1:10 scale. DO NOT resize it.
- A minimum resolution of 360dpi is required for all raster (pixel) images.
   Higher resolutions are preferred.
- . DO NOT alter the template in any way.
- DO NOT use any of the template spot colors in your artwork. Anything
  using these colors is viewed as part of the template and is automatically
  removed by our system.
- If multiple images are selected for a product, submit one file per image.
- For multiple print and/or double print products, please design on all layouts within the template even if the layout graphics are the same.