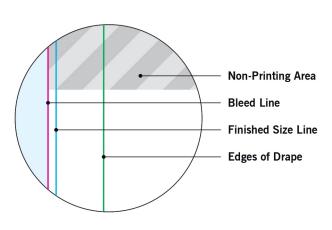

### **MAIN TEMPLATE LINES:**

#### **BLEED LINE:**

The MAGENTA line shows the bleed line. Please extend artwork to this line if it goes to or past the finished size.

#### FINISHED SIZE LINE:

The CYAN line shows the finished size.

#### STITCHING LINE:

The BLACK line shows the stitching line.

#### **IMAGE SAFETY LINE:**

The GREY line shows the image safety line. Keep all text, logos & important images inside the safety line or they might get cut off.

<sup>\*</sup> Due to the nature of the CMYK printing process, the reproduction of PANTONE® colors is not always 100% possible.