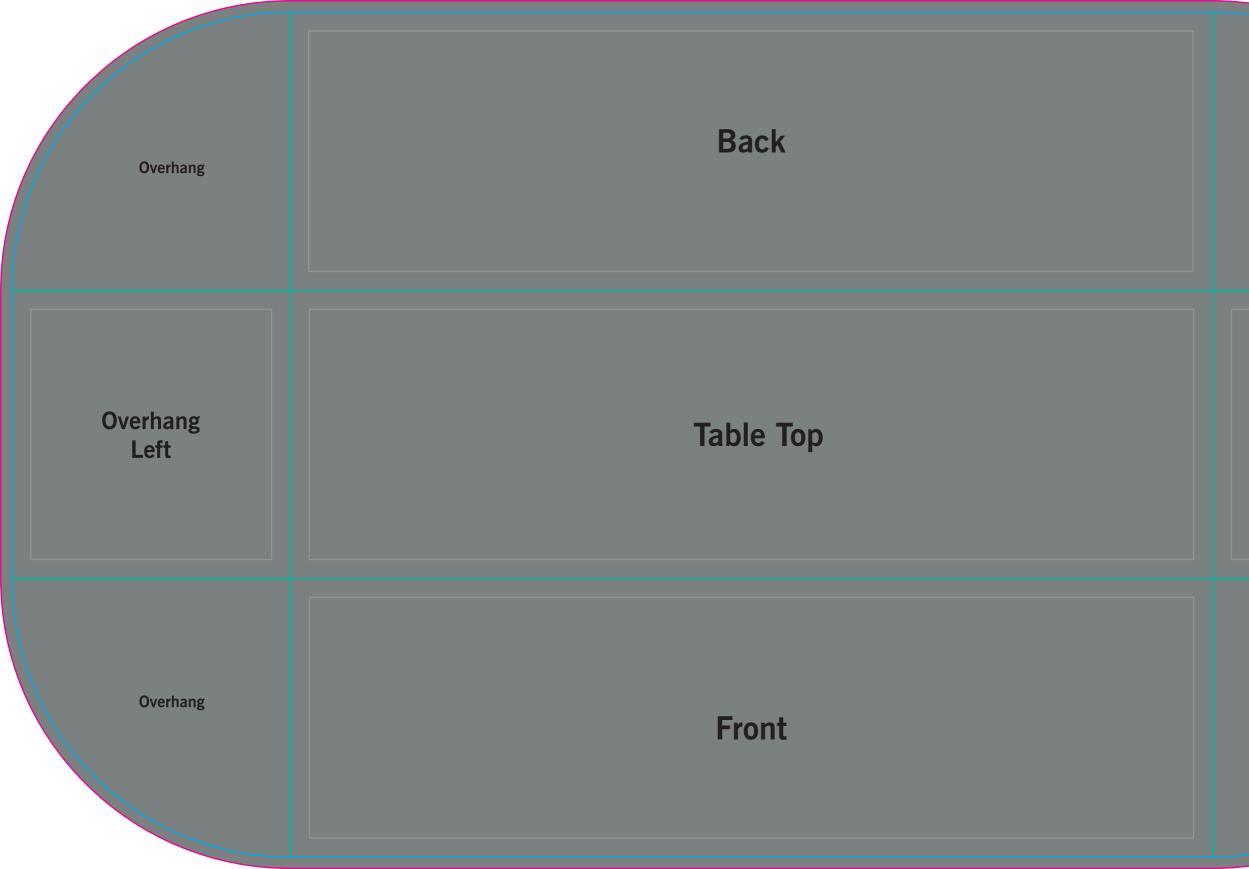

ing using these colors is viewed as part of the template and is automatically removed by our system.
- If multiple images are selected for a product, submit one file per image.
- For multiple print and/or double print products, please design on all layouts within the template even if the layout graphics are the same.

#### STITCHING LINE:

The BLACK line shows the stitching line.

#### IMAGE SAFETY LINE:

The GREY line shows the image safety line. Keep all text, logos & important images inside the safety line or they might get cut off.





\* Due to the nature of the CMYK printing process, the reproduction of PANTONE® colors is not always 100% possible.

Please reference a Pantone® Color Bridge® book to receive a process color simulation. Further information can be found on our website.



## Overhang

## Overhang Right

## Overhang