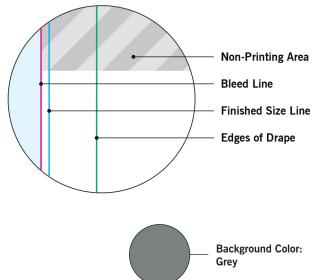

#### **BLEED LINE:**

The MAGENTA line shows the bleed line. Please extend artwork to this line if it goes to or past the finished size.

#### FINISHED SIZE LINE:

The CYAN line shows the finished size.

#### STITCHING LINE:

The BLACK line shows the stitching line.

#### IMAGE SAFETY LINE:

The GREY line shows the image safety line. Keep all text, logos & important images inside the safety line or they might get cut off.

\* Due to the nature of the CMYK printing process, the reproduction of PANTONE® colors is not always 100% possible.