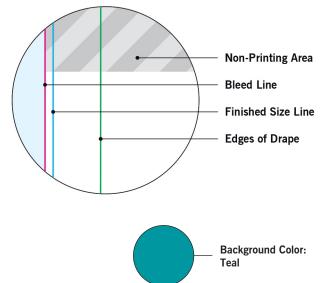

#### **BLEED LINE:**

The MAGENTA line shows the bleed line. Please extend artwork to this line if it goes to or past the finished size.

#### FINISHED SIZE LINE:

The CYAN line shows the finished size.

#### STITCHING LINE:

The BLACK line shows the stitching line.

#### IMAGE SAFETY LINE:

The GREY line shows the image safety line. Keep all text, logos & important images inside the safety line or they might get cut off.

\* Due to the nature of the CMYK printing process, the reproduction of PANTONE® colors is not always 100% possible. Please reference a Pantone® Color Bridge® book to receive a process color simulation. Further information can be found on our website.