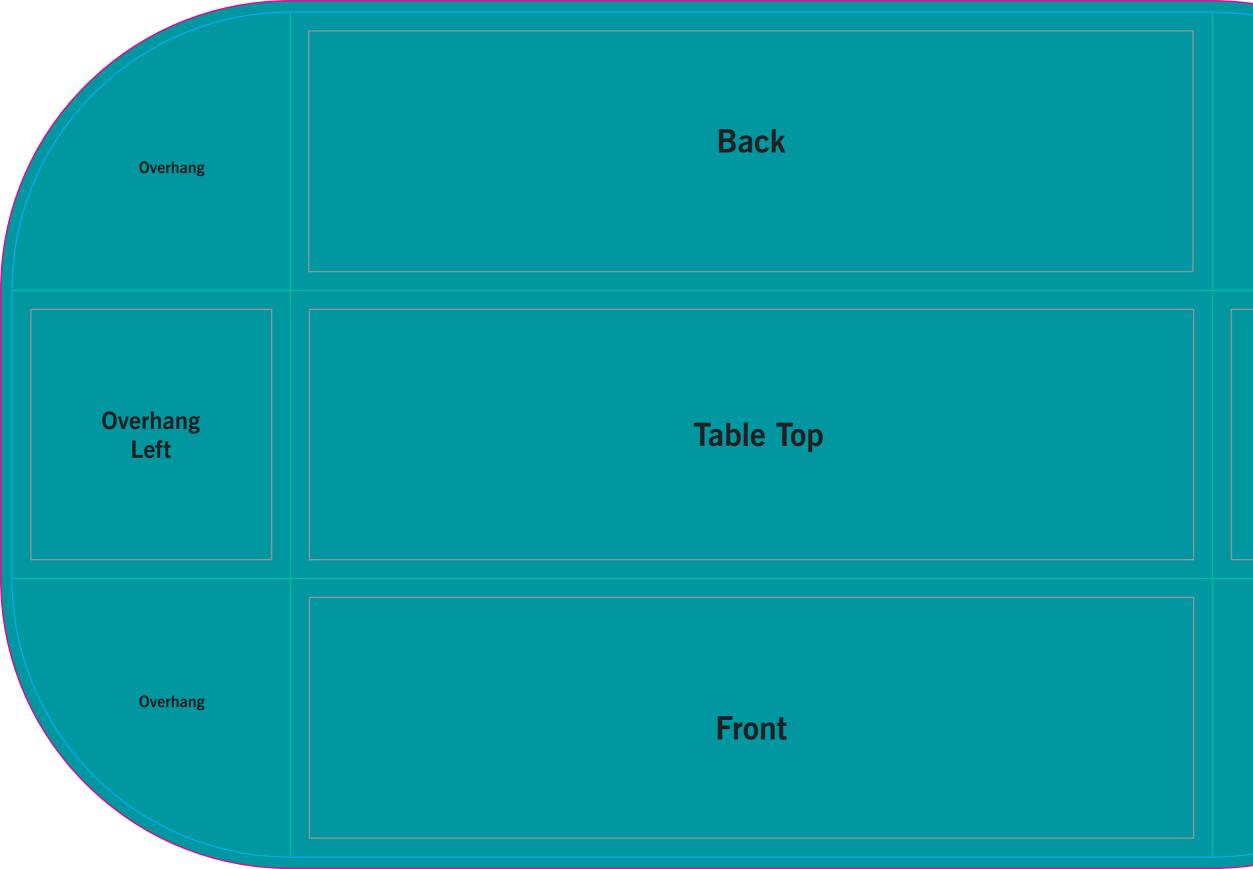

#### MAIN TEMPLATE LINES:

#### **BLEED LINE:**

The MAGENTA line shows the bleed line. Please extend artwork to this line if it goes to or past the finished size.

#### FINISHED SIZE LINE:

The CYAN line shows the finished size.

#### STITCHING LINE:

The BLACK line shows the stitching line.

#### IMAGE SAFETY LINE:

The GREY line shows the image safety line. Keep all text, logos & important images inside the safety line or they might get cut off.

\* Due to the nature of the CMYK printing process, the reproduction of PANTONE® colors is not always 100% possible. Please reference a Pantone® Color Bridge® book to receive a process color simulation. Further information can be found on our website.

## Overhang

## Overhang Right