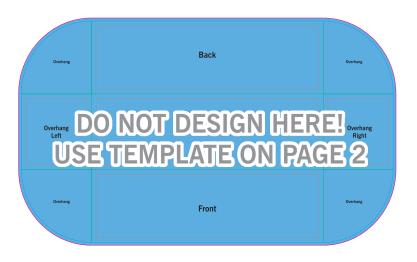

# **Standard Rectangular Table Throw**

8.0' Logo Print 4-Sided

Finished Print Size: 154.3in x 88.2in (W x H)

Data Format: 39.75cm x 23.94cm (finished print size & bleed at 1:10 scale)

Please reference a Pantone® Color Bridge® book to receive a process color simulation. Further information can be found on our website.

| Overhang         | Back      | Overhang          |
|------------------|-----------|-------------------|
| Overhang<br>Left | Table Top | Overhang<br>Right |
| Overhang         | Front     | Overhang          |