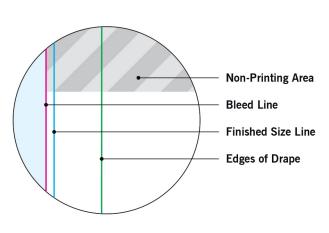

### **MAIN TEMPLATE LINES:**

#### **BLEED LINE:**

The MAGENTA line shows the bleed line. Please extend artwork to this line if it goes to or past the finished size.

#### FINISHED SIZE LINE:

The CYAN line shows the finished size.

#### STITCHING LINE:

The BLACK line shows the stitching line.

#### **IMAGE SAFETY LINE:**

The GREY line shows the image safety line. Keep all text, logos & important images inside the safety line or they might get cut off.

<sup>\*</sup> Due to the nature of the CMYK printing process, the reproduction of PANTONE® colors is not always 100% possible.