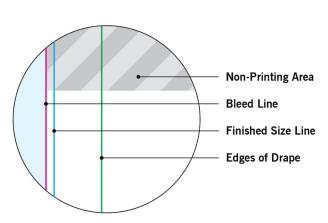

### **MAIN TEMPLATE LINES:**

#### **BLEED LINE:**

The MAGENTA line shows the bleed line. Please extend artwork to this line if it goes to or past the finished size.

#### FINISHED SIZE LINE:

The CYAN line shows the finished size.

#### STITCHING LINE:

The BLACK line shows the stitching line.

#### **IMAGE SAFETY LINE:**

The GREY line shows the image safety line. Keep all text, logos & important images inside the safety line or they might get cut off.

<sup>\*</sup> Due to the nature of the CMYK printing process, the reproduction of PANTONE® colors is not always 100% possible.