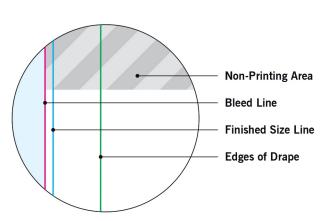

## **MAIN TEMPLATE LINES:**

## **BLEED LINE:**

The MAGENTA line shows the bleed line. Please extend artwork to this line if it goes to or past the finished size.

## FINISHED SIZE LINE:

The CYAN line shows the finished size.

#### STITCHING LINE:

The BLACK line shows the stitching line.

## **IMAGE SAFETY LINE:**

The GREY line shows the image safety line. Keep all text, logos & important images inside the safety line or they might get cut off.

<sup>\*</sup> Due to the nature of the CMYK printing process, the reproduction of PANTONE® colors is not always 100% possible.