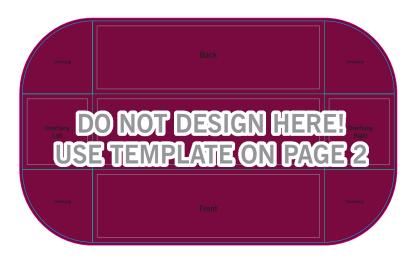

# **Standard Rectangular Table Throw**

8.0' Logo Print 4-Sided

Finished Print Size: 154.3in x 88.2in (W x H)

Data Format: 39.75cm x 23.94cm (finished print size & bleed at 1:10 scale)

Please reference a Pantone® Color Bridge® book to receive a process color simulation. Further information can be found on our website.

| Overhang         | Back      | Overhang          |
|------------------|-----------|-------------------|
| Overhang<br>Left | Table Top | Overhang<br>Right |
| Overhang         | Front     | Overhang          |