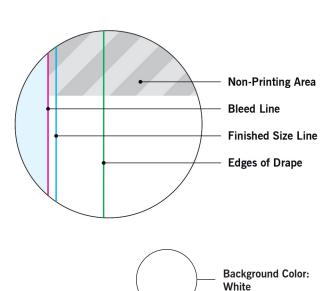

### **MAIN TEMPLATE LINES:**

#### **BLEED LINE:**

The MAGENTA line shows the bleed line. Please extend artwork to this line if it goes to or past the finished size.

#### FINISHED SIZE LINE:

The CYAN line shows the finished size.

#### STITCHING LINE:

The BLACK line shows the stitching line.

#### **IMAGE SAFETY LINE:**

The GREY line shows the image safety line. Keep all text, logos & important images inside the safety line or they might get cut off.

<sup>\*</sup> Due to the nature of the CMYK printing process, the reproduction of PANTONE® colors is not always 100% possible.