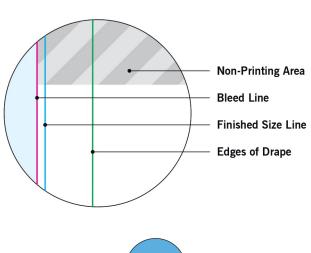

### **MAIN TEMPLATE LINES:**

#### **BLEED LINE:**

The MAGENTA line shows the bleed line. Please extend artwork to this line if it goes to or past the finished size.

#### FINISHED SIZE LINE:

The CYAN line shows the finished size.

#### STITCHING LINE:

The BLACK line shows the stitching line.

#### **IMAGE SAFETY LINE:**

The GREY line shows the image safety line. Keep all text, logos & important images inside the safety line or they might get cut off.

<sup>\*</sup> Due to the nature of the CMYK printing process, the reproduction of PANTONE® colors is not always 100% possible.