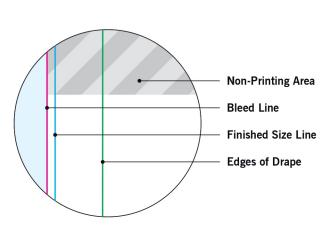

### **MAIN TEMPLATE LINES:**

#### **BLEED LINE:**

The MAGENTA line shows the bleed line. Please extend artwork to this line if it goes to or past the finished size.

#### FINISHED SIZE LINE:

The CYAN line shows the finished size.

#### STITCHING LINE:

The BLACK line shows the stitching line.

#### **IMAGE SAFETY LINE:**

The GREY line shows the image safety line. Keep all text, logos & important images inside the safety line or they might get cut off.

<sup>\*</sup> Due to the nature of the CMYK printing process, the reproduction of PANTONE® colors is not always 100% possible.