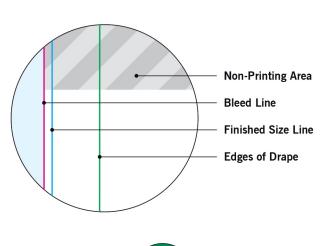

### **MAIN TEMPLATE LINES:**

#### **BLEED LINE:**

The MAGENTA line shows the bleed line. Please extend artwork to this line if it goes to or past the finished size.

#### FINISHED SIZE LINE:

The CYAN line shows the finished size.

#### STITCHING LINE:

The BLACK line shows the stitching line.

#### **IMAGE SAFETY LINE:**

The GREY line shows the image safety line. Keep all text, logos & important images inside the safety line or they might get cut off.

<sup>\*</sup> Due to the nature of the CMYK printing process, the reproduction of PANTONE® colors is not always 100% possible.