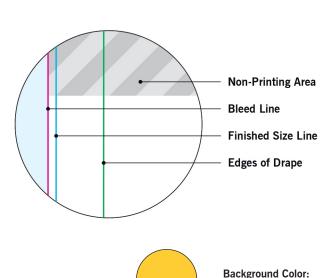

### **MAIN TEMPLATE LINES:**

#### **BLEED LINE:**

The MAGENTA line shows the bleed line. Please extend artwork to this line if it goes to or past the finished size.

#### FINISHED SIZE LINE:

The CYAN line shows the finished size.

#### STITCHING LINE:

The BLACK line shows the stitching line.

#### **IMAGE SAFETY LINE:**

The GREY line shows the image safety line. Keep all text, logos & important images inside the safety line or they might get cut off.

Yellow

<sup>\*</sup> Due to the nature of the CMYK printing process, the reproduction of PANTONE® colors is not always 100% possible.