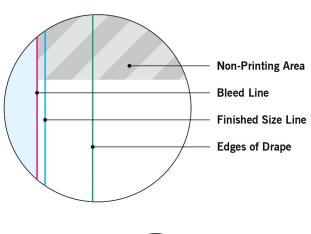

### **MAIN TEMPLATE LINES:**

#### **BLEED LINE:**

The MAGENTA line shows the bleed line. Please extend artwork to this line if it goes to or past the finished size.

#### FINISHED SIZE LINE:

The CYAN line shows the finished size.

#### STITCHING LINE:

The BLACK line shows the stitching line.

#### **IMAGE SAFETY LINE:**

The GREY line shows the image safety line. Keep all text, logos & important images inside the safety line or they might get cut off.

<sup>\*</sup> Due to the nature of the CMYK printing process, the reproduction of PANTONE® colors is not always 100% possible.