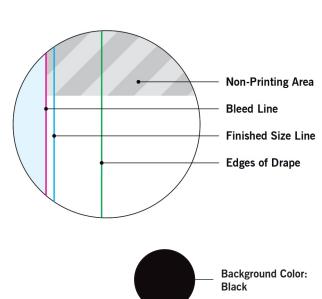

#### **BLEED LINE:**

The MAGENTA line shows the bleed line. Please extend artwork to this line if it goes to or past the finished size.

#### FINISHED SIZE LINE:

The CYAN line shows the finished size.

#### STITCHING LINE:

The BLACK line shows the stitching line.

#### **IMAGE SAFETY LINE:**

The GREY line shows the image safety line. Keep all text, logos & important images inside the safety line or they might get cut off.

<sup>\*</sup> Due to the nature of the CMYK printing process, the reproduction of PANTONE® colors is not always 100% possible.