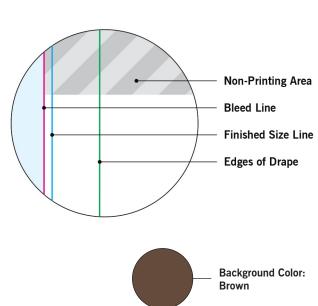

### **MAIN TEMPLATE LINES:**

#### **BLEED LINE:**

The MAGENTA line shows the bleed line. Please extend artwork to this line if it goes to or past the finished size.

#### FINISHED SIZE LINE:

The CYAN line shows the finished size.

#### STITCHING LINE:

The BLACK line shows the stitching line.

#### **IMAGE SAFETY LINE:**

The GREY line shows the image safety line. Keep all text, logos & important images inside the safety line or they might get cut off.

<sup>\*</sup> Due to the nature of the CMYK printing process, the reproduction of PANTONE® colors is not always 100% possible.