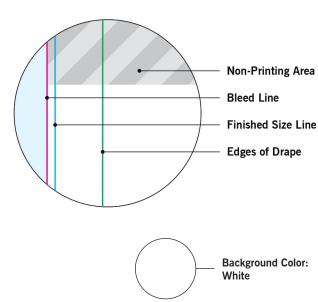

#### **BLEED LINE:**

The MAGENTA line shows the bleed line. Please extend artwork to this line if it goes to or past the finished size.

#### FINISHED SIZE LINE:

The CYAN line shows the finished size.

#### STITCHING LINE:

The BLACK line shows the stitching line.

#### **IMAGE SAFETY LINE:**

The GREY line shows the image safety line. Keep all text, logos & important images inside the safety line or they might get cut off.

<sup>\*</sup> Due to the nature of the CMYK printing process, the reproduction of PANTONE® colors is not always 100% possible.