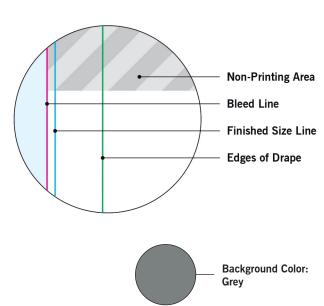

#### **BLEED LINE:**

The MAGENTA line shows the bleed line. Please extend artwork to this line if it goes to or past the finished size.

#### FINISHED SIZE LINE:

The CYAN line shows the finished size.

#### STITCHING LINE:

The BLACK line shows the stitching line.

#### **IMAGE SAFETY LINE:**

The GREY line shows the image safety line. Keep all text, logos & important images inside the safety line or they might get cut off.

<sup>\*</sup> Due to the nature of the CMYK printing process, the reproduction of PANTONE® colors is not always 100% possible.