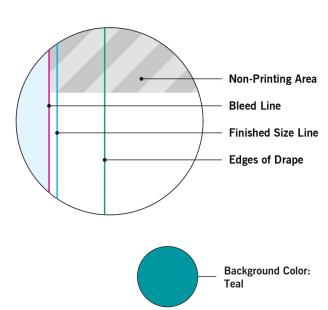

#### **BLEED LINE:**

The MAGENTA line shows the bleed line. Please extend artwork to this line if it goes to or past the finished size.

#### FINISHED SIZE LINE:

The CYAN line shows the finished size.

#### STITCHING LINE:

The BLACK line shows the stitching line.

#### **IMAGE SAFETY LINE:**

The GREY line shows the image safety line. Keep all text, logos & important images inside the safety line or they might get cut off.

<sup>\*</sup> Due to the nature of the CMYK printing process, the reproduction of PANTONE® colors is not always 100% possible.