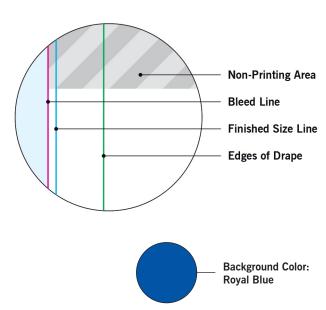

### **MAIN TEMPLATE LINES:**

#### **BLEED LINE:**

The MAGENTA line shows the bleed line. Please extend artwork to this line if it goes to or past the finished size.

#### FINISHED SIZE LINE:

The CYAN line shows the finished size.

#### STITCHING LINE:

The BLACK line shows the stitching line.

#### **IMAGE SAFETY LINE:**

The GREY line shows the image safety line. Keep all text, logos & important images inside the safety line or they might get cut off.

<sup>\*</sup> Due to the nature of the CMYK printing process, the reproduction of PANTONE® colors is not always 100% possible.