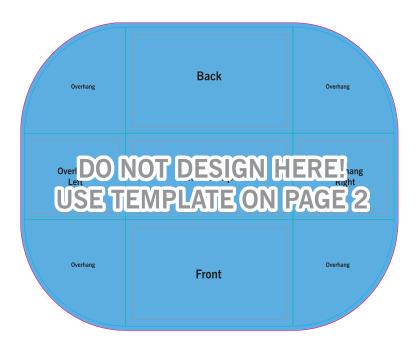

# **Standard Rectangular Table Throw**

4.0' Logo Print 4-Sided

Finished Print Size: 106.3in x 81.9in (W x H)

Data Format: 27.56cm x 22.48cm (finished print size & bleed at 1:10 scale)

Please reference a Pantone® Color Bridge® book to receive a process color simulation. Further information can be found on our website.

| Overhang         | Back      | Overhang          |
|------------------|-----------|-------------------|
| Overhang<br>Left | Table Top | Overhang<br>Right |
| Overhang         | Front     | Overhang          |