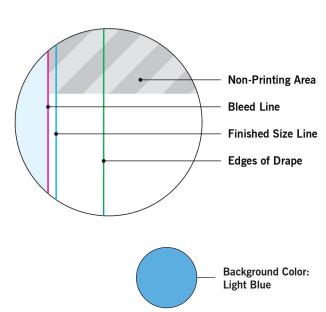

### **MAIN TEMPLATE LINES:**

#### **BLEED LINE:**

The MAGENTA line shows the bleed line. Please extend artwork to this line if it goes to or past the finished size.

#### FINISHED SIZE LINE:

The CYAN line shows the finished size.

#### STITCHING LINE:

The BLACK line shows the stitching line.

#### **IMAGE SAFETY LINE:**

The GREY line shows the image safety line. Keep all text, logos & important images inside the safety line or they might get cut off.

<sup>\*</sup> Due to the nature of the CMYK printing process, the reproduction of PANTONE® colors is not always 100% possible.