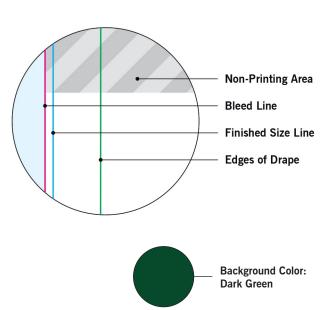

## **MAIN TEMPLATE LINES:**

## **BLEED LINE:**

The MAGENTA line shows the bleed line. Please extend artwork to this line if it goes to or past the finished size.

## FINISHED SIZE LINE:

The CYAN line shows the finished size.

#### STITCHING LINE:

The BLACK line shows the stitching line.

## **IMAGE SAFETY LINE:**

The GREY line shows the image safety line. Keep all text, logos & important images inside the safety line or they might get cut off.

<sup>\*</sup> Due to the nature of the CMYK printing process, the reproduction of PANTONE® colors is not always 100% possible.