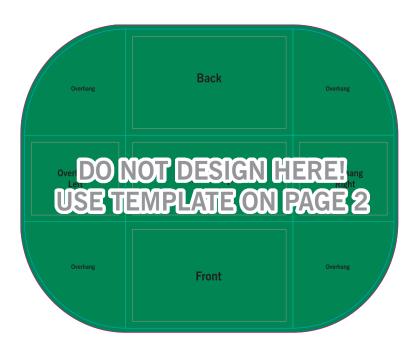

Please reference a Pantone® Color Bridge® book to receive a process color simulation. Further information can be found on our website.

| Overhang         | Back      | Overhang          |
|------------------|-----------|-------------------|
| Overhang<br>Left | Table Top | Overhang<br>Right |
| Overhang         | Front     | Overhang          |