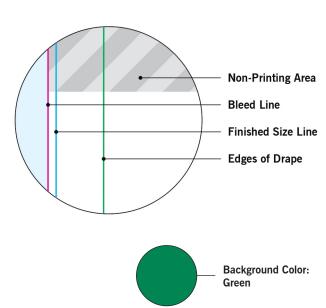

#### **BLEED LINE:**

The MAGENTA line shows the bleed line. Please extend artwork to this line if it goes to or past the finished size.

#### FINISHED SIZE LINE:

The CYAN line shows the finished size.

#### STITCHING LINE:

The BLACK line shows the stitching line.

#### **IMAGE SAFETY LINE:**

The GREY line shows the image safety line. Keep all text, logos & important images inside the safety line or they might get cut off.

<sup>\*</sup> Due to the nature of the CMYK printing process, the reproduction of PANTONE® colors is not always 100% possible.