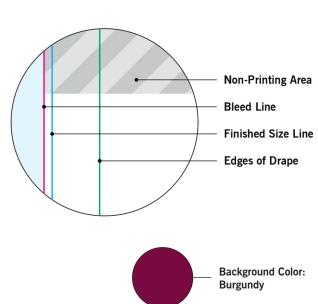

#### **BLEED LINE:**

The MAGENTA line shows the bleed line. Please extend artwork to this line if it goes to or past the finished size.

#### FINISHED SIZE LINE:

The CYAN line shows the finished size.

#### STITCHING LINE:

The BLACK line shows the stitching line.

#### **IMAGE SAFETY LINE:**

The GREY line shows the image safety line. Keep all text, logos & important images inside the safety line or they might get cut off.

<sup>\*</sup> Due to the nature of the CMYK printing process, the reproduction of PANTONE® colors is not always 100% possible.